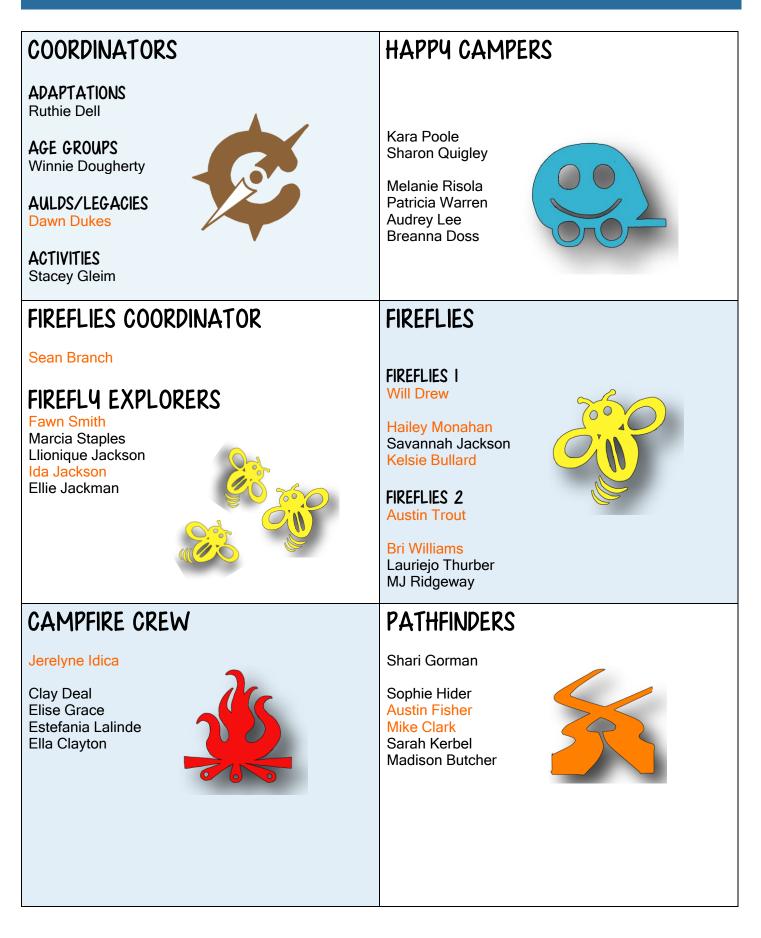

# THE THANK YOU! EDITION

**THE EXPRESSION, "IT TAKES A VILLAGE!" COULD NOT BE MORE ACCURATE FOR HANDS TO LOVE.** It is truly astonishing to realize how many volunteers come to us each year to fulfill the mission and vision of H2L and to make Hand Camp happen. Our AULDs (Adults with Upper Limb Differences) and Legacies (rising AULDs) fulfill a unique role amongst our volunteers. As graduates of H2L, they understand our programs. They give back by sharing their experiences and enriching our H2L community by their very presence. For this reason, their names are ORANGE throughout this edition.

# NDIANA UNIVERSITY ✓OTD STUDENTS

Pam Hess - Lead Breanna Doss, Ellie Jackman, Kelsie Bullard, MJ Ridgeway, Ella Clayton, Madison Butcher

Occupational Therapy Doctorate

## ACTIVITY TEAMS

ARCHERY Bryce Beckett George "Tre" Dekle Rob Matthias

#### ART

Miki Rafanan Jamie Hones Sunshine Moore Hailey Moore Bailey Beckett Jordan Coppola

#### SPORTS/ WATER ACTIVITIES

Stacey Gleim Keegan Hones Tara Townsend Joseph Hartman Katharine Franz

MUSIC/DANCE Sarah Mairs CaryInn Pickens Katherine Walker

Susan Owens Riley Deitz Ellen Verney Thomas Owens

#### PHOTO/TECH SUPPORT

Jim Dufek Pat Nicols Ida Jackson Shari Gorman Peter Ward Susan Ward